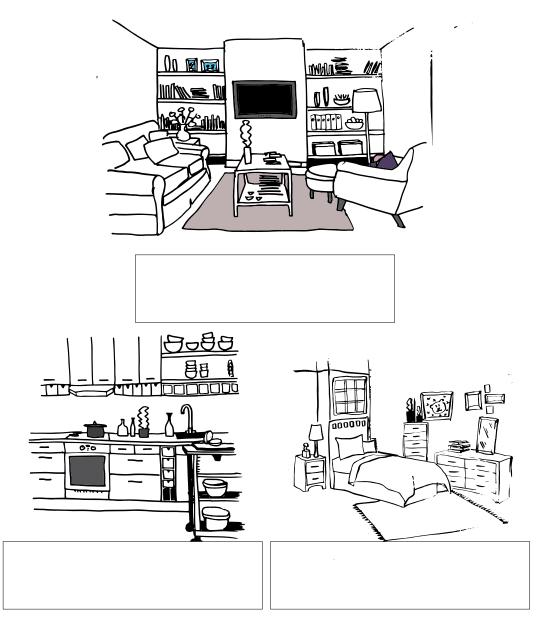

# Rooms

Stick the words in the right places.

Człowiek - najlepsza inwestycja Projekt współfinansowany ze środków Unii Europejskiej w ramach Europejskiego Funduszu Społecznego

a kitchen | a living room | a bedroom |