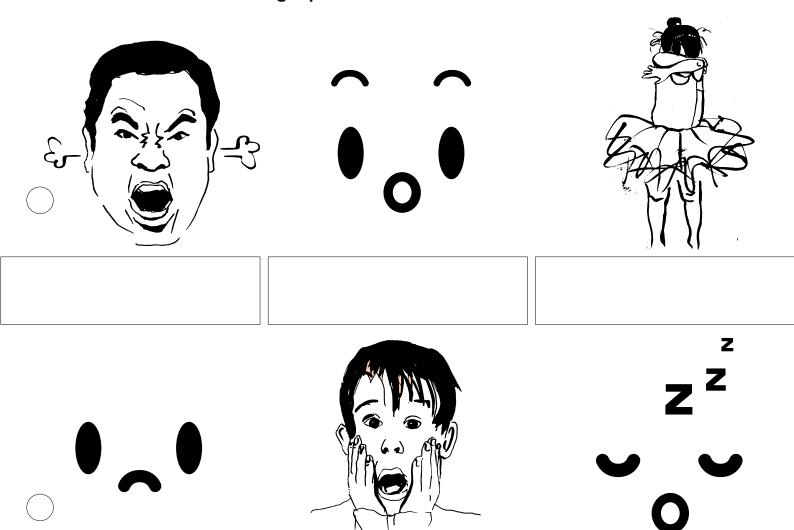

# **Emotions**

Stick the words in the right places.

Człowiek - najlepsza inwestycja Projekt współfinansowany ze środków Unii Europejskiej w ramach Europejskiego Funduszu Społecznego

| >      |           |        |
|--------|-----------|--------|
| scared | sad       | mad    |
| shy    | surprised | sleepy |