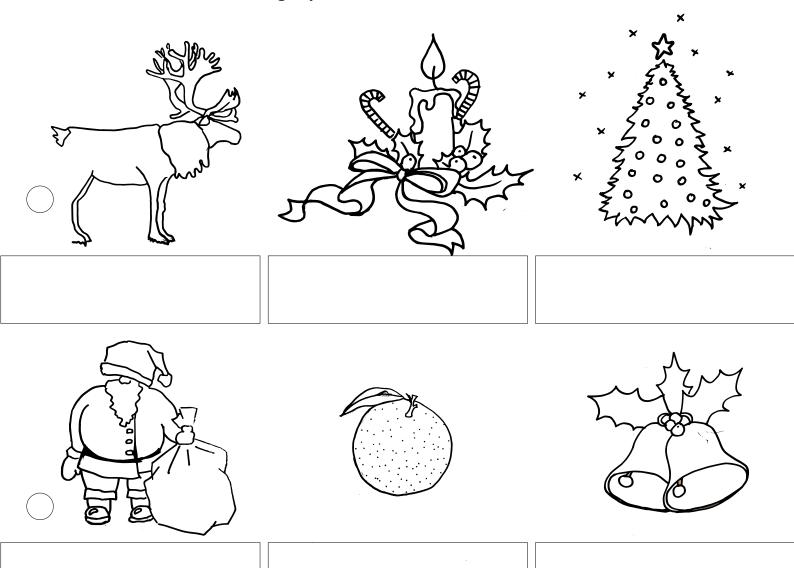

# Christmas

Stick the words in the right places.

Człowiek - najlepsza inwestycja Projekt współfinansowany ze środków Unii Europejskiej w ramach Europejskiego Funduszu Społecznego

| Santa Clause | an orange        | bells      |
|--------------|------------------|------------|
| a candle     | a Christmas tree | a reindeer |