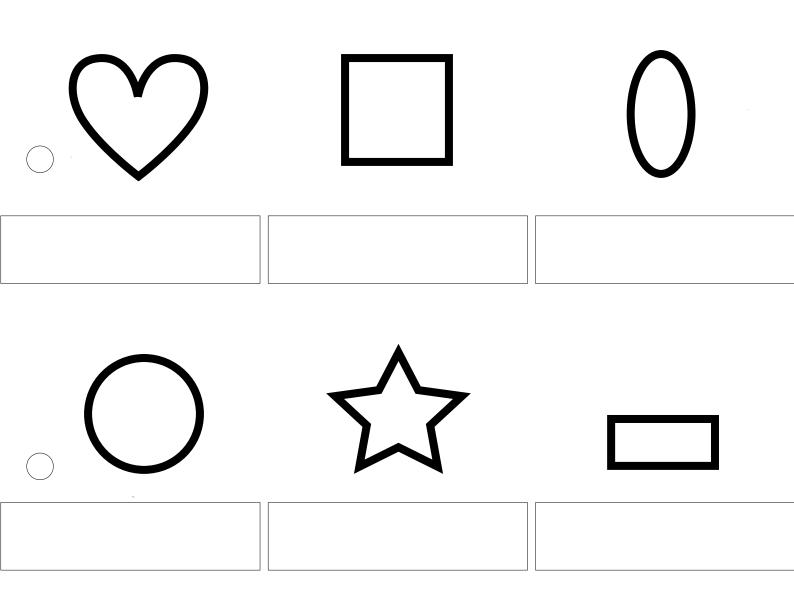

Stick the words in the right places.

Człowiek - najlepsza inwestycja Projekt współfinansowany ze środków Unii Europejskiej w ramach Europejskiego Funduszu Społecznego

| ×           | <br>     |    |          |
|-------------|----------|----|----------|
| a rectangle | a circle |    | a heart  |
| a star      |          | II | a square |