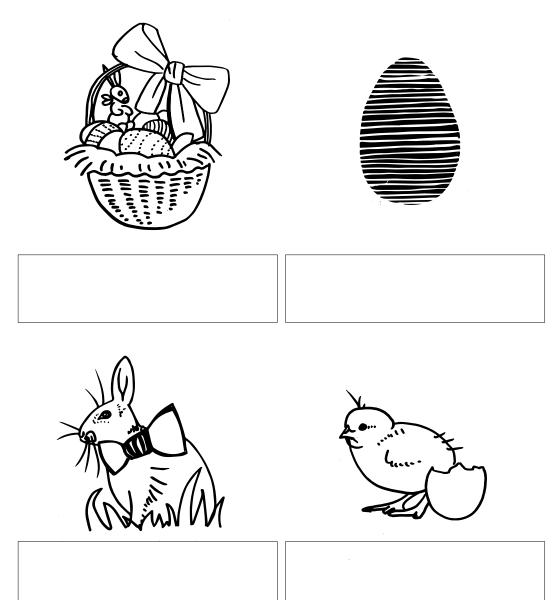

# Easter

Stick the words in the right places.

Człowiek - najlepsza inwestycja Projekt współfinansowany ze środków Unii Europejskiej w ramach Europejskiego Funduszu Społecznego

| <b>×</b>         |         |
|------------------|---------|
| an Easter egg    | a chick |
| an Easter basket |         |