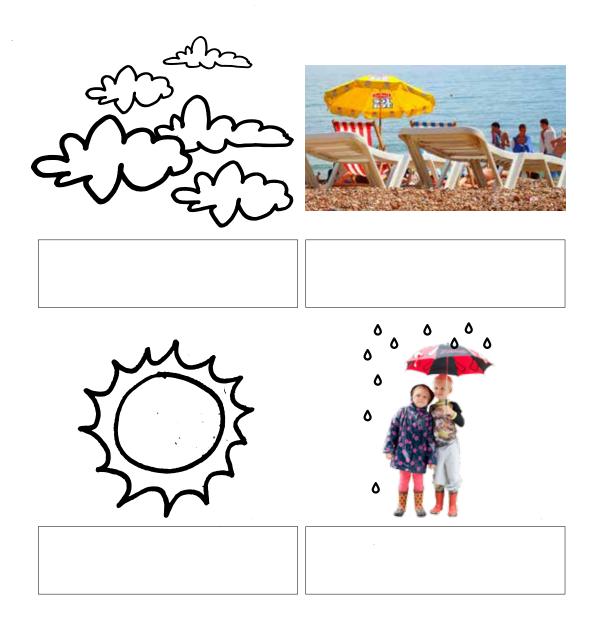

# Weather

Stick the words in the right places.

Człowiek - najlepsza inwestycja Projekt współfinansowany ze środków Unii Europejskiej w ramach Europejskiego Funduszu Społecznego

| <b>×</b> _ |        |   |       | — ¬ |
|------------|--------|---|-------|-----|
|            | rainy  | 1 | hot   |     |
| <u> </u>   |        |   |       | _ = |
|            | cloudy |   | sunny |     |
| L          |        | L |       |     |